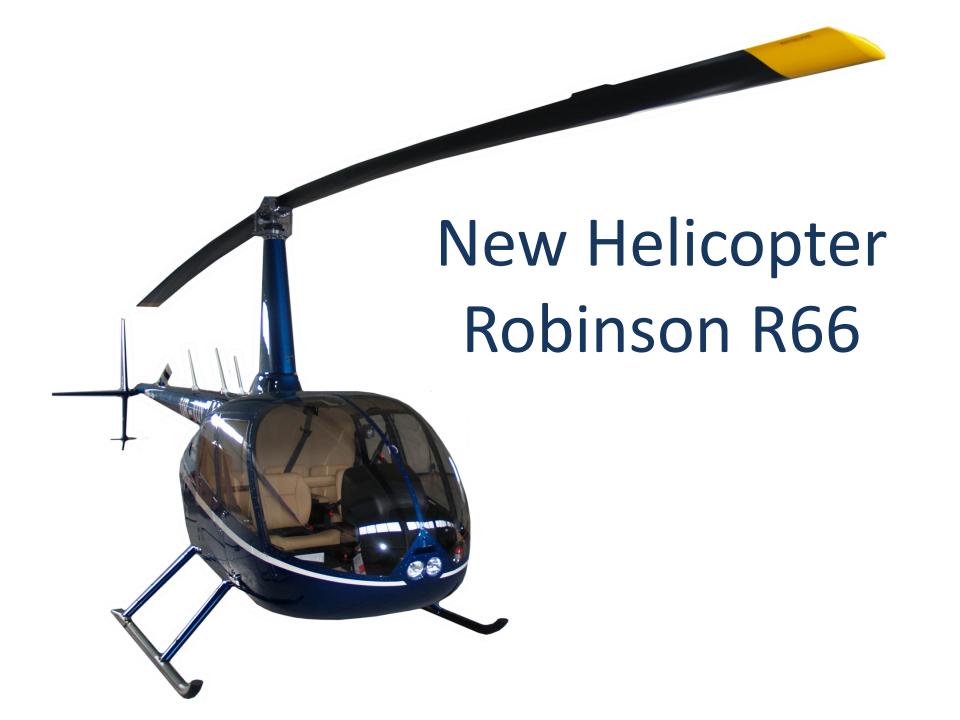

### Helicopter Robinson R66 Specification

SPECIFICATION R66 TURBINE

Engine Rolls Royce RR300 turbine

Horsepower 300 shp turboshaft; derated to 270 shp for takeoff and 224 shp continuous

Pilot, Passengers, and
Baggage (with maximum fuel)

#### Helicopter Robinson R66

Pavel Korsun
Kiev helicopter guide
Kiev, Ukraine
Cell-Phone, Viber, WhatsApp:
+38 050 936 96 80

Skype: pavelkorsun

E-mail: <a href="mailto:contact@ukraine-kiev-tour.com">contact@ukraine-kiev-tour.com</a>